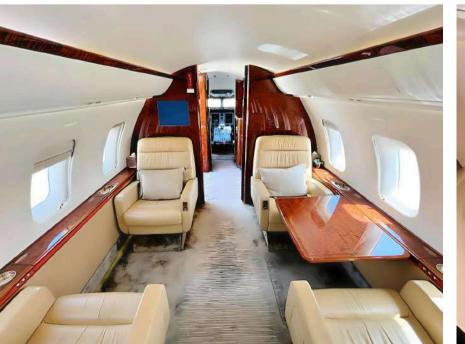

### **Spacious Cabin**

The aircraft features the widest cabin in its class, providing a spacious and comfortable environment for all passengers on board.

#### Comfort

Its specially designed wings ensure a smooth ride for passengers from takeoff to landing. Additionally, the seating configuration, which includes club seats and a divan, offers enhanced flexibility and comfort for everyone on board.