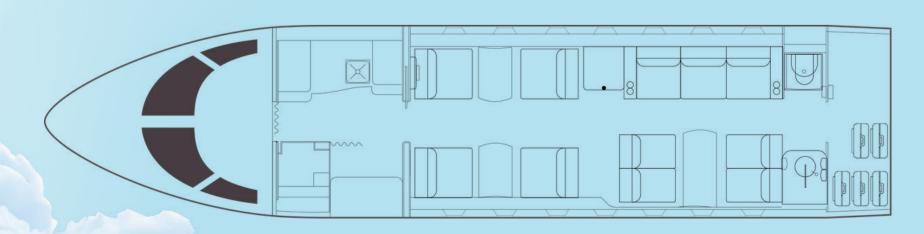

### **Spacious Cabin**

The aircraft features the widest cabin in its class, providing a spacious and comfortable environment for all passengers on board.

#### Comfort

Its specially designed wings ensure a smooth ride for passengers from takeoff to landing. Additionally, the seating configuration, which includes club seats and a divan, offers enhanced flexibility and comfort for everyone on board.

### **Specifications**

Passenger capacity 11

Crew

2 pilots, 1 cabin crew

Range 3,700 nm (6,580 km)

Maximum speed 8

Maximum altitude

870 km/h