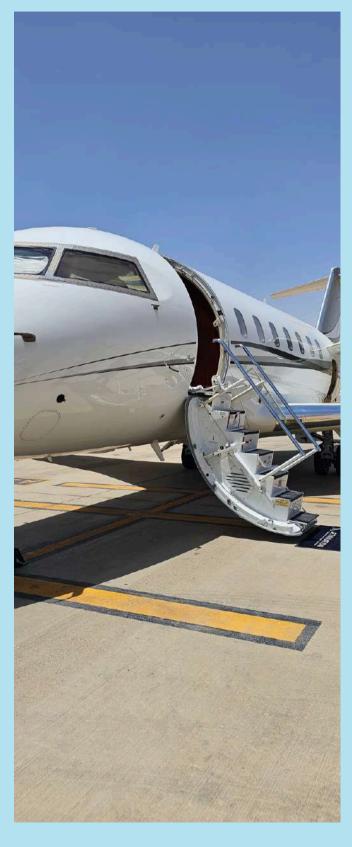

### Challenger 605

Elevate your travel experience with the Bombardier Challenger 605, the ultimate business jet designed for those who demand the best. With its spacious, widebody cabin, this aircraft offers unparalleled comfort and flexibility, making it perfect for both work and relaxation. Enjoy advanced technology and superior performance, with a range of up to 4,000 miles that allows for non-stop journeys to your favourite destinations. The Challenger 605 ensures a smooth ride from takeoff to landing, allowing you to focus on what matters most. Discover the perfect combination of luxury and capability—fly the Challenger 605 and redefine your airborne experience!

#### Long Range

The Challenger 605 excels as a long-distance performer, offering impressive capabilities for single legs of up to 4,000 miles (7,400 km). This allows the aircraft to undertake long-range missions with fewer or even no technical stops, perfectly aligning with the needs of our discerning clientele.