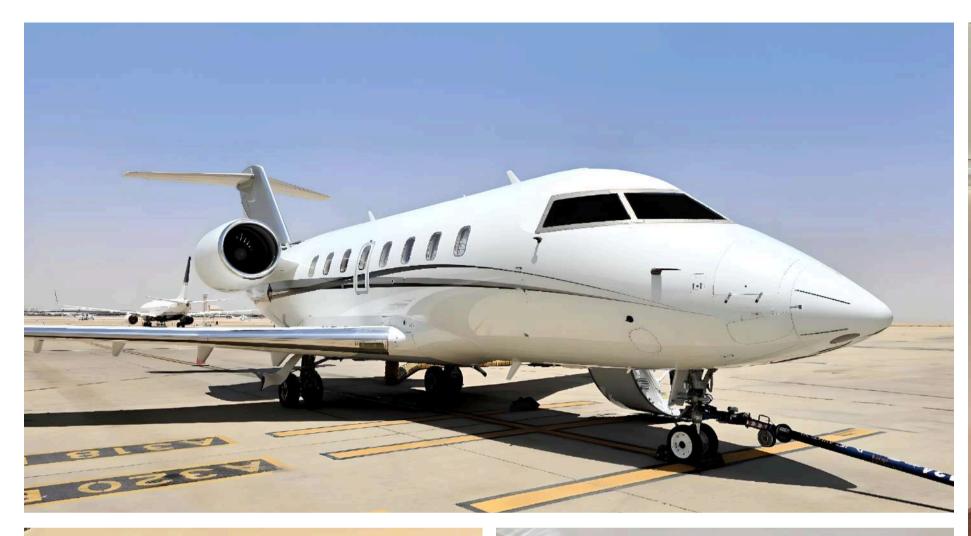

### Challenger 605

Elevate your travel experience with the Bombardier Challenger 605, the ultimate business jet designed for those who demand the best. With its spacious, widebody cabin, this aircraft offers unparalleled comfort and flexibility, making it perfect for both work and relaxation. Enjoy advanced technology and superior performance, with a range of up to 4,000 miles that allows for non-stop journeys to your favourite destinations. The Challenger 605 ensures a smooth ride from takeoff to landing, allowing you to focus on what matters most. Discover the perfect combination of luxury and capability—fly the Challenger 605 and redefine your airborne experience!

# Challenger 605