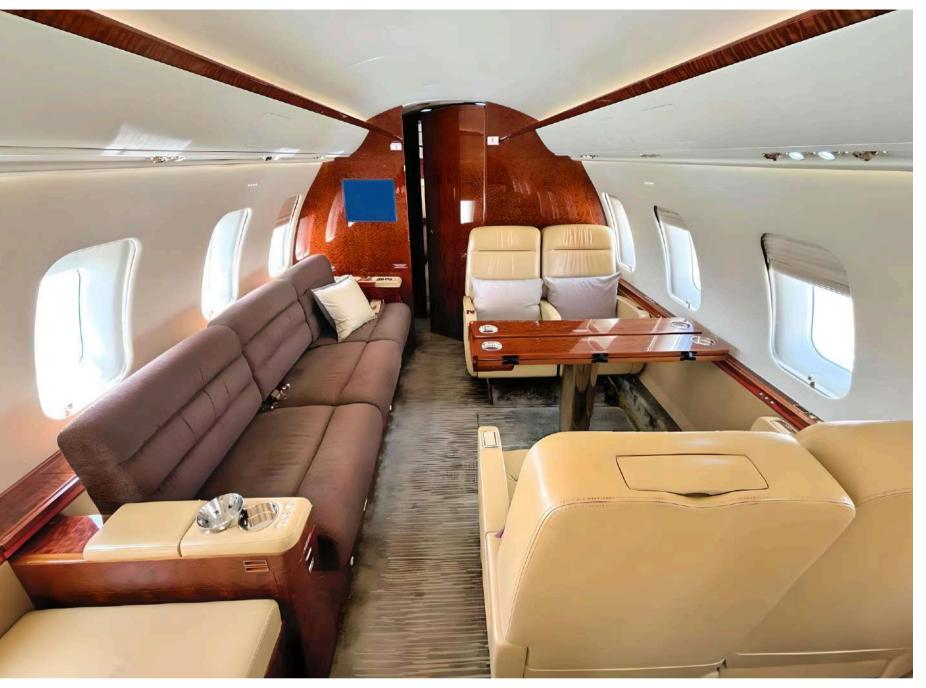

### **Spacious Cabin**

The aircraft features the widest cabin in its class, providing a spacious and comfortable environment for all passengers on board.

#### Comfort

Its specially designed wings ensure a smooth ride for passengers from takeoff to landing. Additionally, the seating configuration, which includes club seats and a divan, offers enhanced flexibility and comfort for everyone on board.