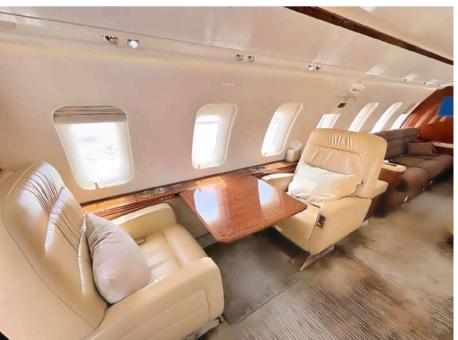

### **Spacious Cabin**

The aircraft features the widest cabin in its class, providing a spacious and comfortable environment for all passengers on board.

#### Comfort

Its specially designed wings ensure a smooth ride for passengers from takeoff to landing. Additionally, the seating configuration, which includes club seats and a divan, offers enhanced flexibility and comfort for everyone on board.