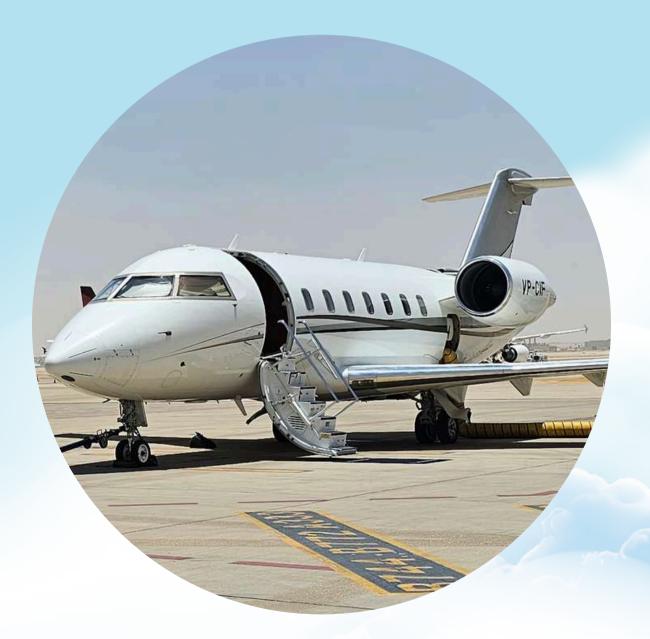

### Challenger 605

Elevate your travel experience with the Bombardier Challenger 605, the ultimate business jet designed for those who demand the best. With its spacious, widebody cabin, this aircraft offers unparalleled comfort and flexibility, making it perfect for both work and relaxation. Enjoy advanced technology and superior performance, with a range of up to 4,000 miles that allows for non-stop journeys to your favourite destinations. The Challenger 605 ensures a smooth ride from takeoff to landing, allowing you to focus on what matters most. Discover the perfect combination of luxury and capability—fly the Challenger 605 and redefine your airborne experience!