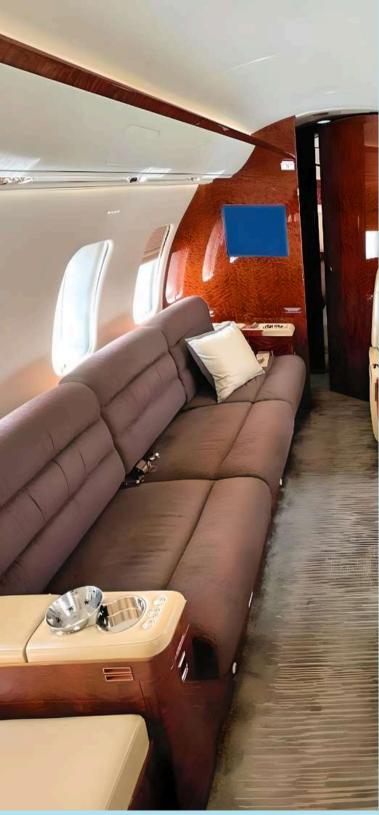

### **Spacious Cabin**

The aircraft features the widest cabin in its class, providing a spacious and comfortable environment for all passengers on board.

#### Comfort

Its specially designed wings ensure a smooth ride for passengers from takeoff to landing. Additionally, the seating configuration, which includes club seats and a divan, offers enhanced flexibility and comfort for everyone on board.