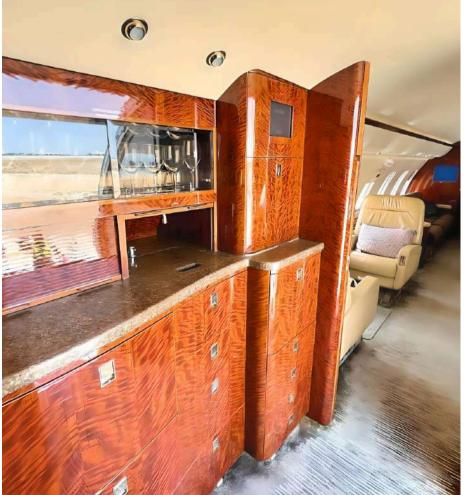

### **Spacious Cabin**

The aircraft features the widest cabin in its class, providing a spacious and comfortable environment for all passengers on board.

#### Comfort

Its specially designed wings ensure a smooth ride for passengers from takeoff to landing. Additionally, the seating configuration, which includes club seats and a divan, offers enhanced flexibility and comfort for everyone on board.