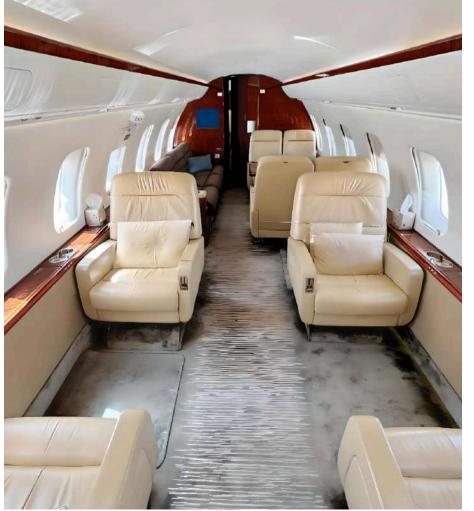

### **Spacious Cabin**

The aircraft features the widest cabin in its class, providing a spacious and comfortable environment for all passengers on board.

#### Comfort

Its specially designed wings ensure a smooth ride for passengers from takeoff to landing. Additionally, the seating configuration, which includes club seats and a divan, offers enhanced flexibility and comfort for everyone on board.