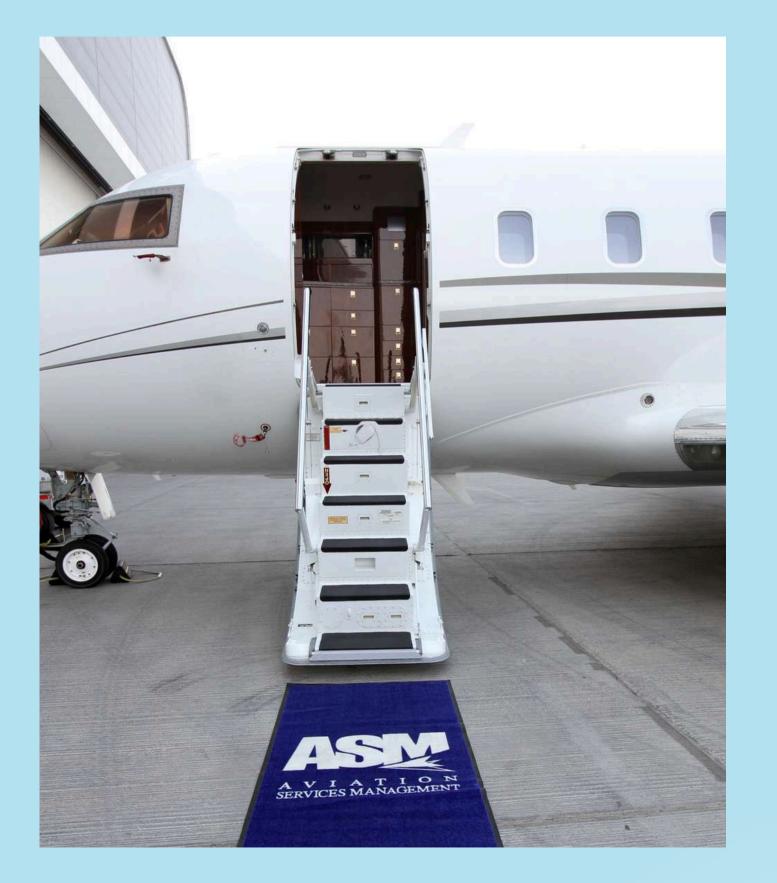

### ASM AIR **By ASM LLC**

# Challenger 605



Bombardier

## Challenger 605

Elevate your travel experience with the Bombardier Challenger 605, a wide-body business jet offering unparalleled comfort, flexibility, and performance. With spacious interiors, advanced technology, and a 4,000mile range, the Challenger 605 ensures a smooth, luxurious journey to your favourite destinations.

#### Bombardier

## Challenger 605

#### Long Range

The Challenger 605 excels as a long-distance performer, offering impressive capabilities for single legs of up to 4,000 miles (7,400 km). This allows the aircraft to undertake longrange missions with fewer or even no technical stops, perfectly aligning with the needs of our discerning clientele.



#### **Spacious Cabin**

The aircraft features the widest cabin in its class, providing a spacious and c