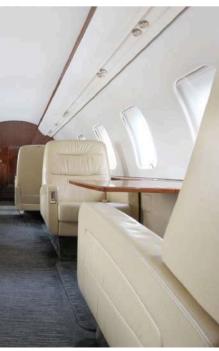

#### **Spacious Cabin**

The aircraft features the widest cabin in its class, providing a spacious and comfortable environment for all passengers on board.

### Comfort

Its specially designed wings ensure a smooth ride for passengers from takeoff to landing. Additionally, the seating configuration, which includes club seats and a divan, offers enhanced flexibility and comfort for everyone on board.