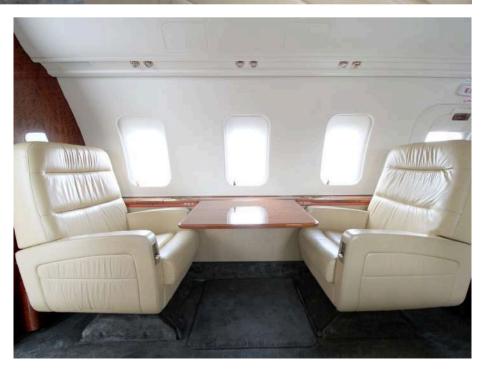

#### **Spacious Cabin**

The aircraft features the widest cabin in its class, providing a spacious and comfortable environment for all passengers on board.

### Comfort

Its specially designed wings ensure a smooth ride for passengers from takeoff to landing. Additionally, the seating configuration, which includes club seats and a divan, offers enhanced flexibility and comfort for everyone on board.