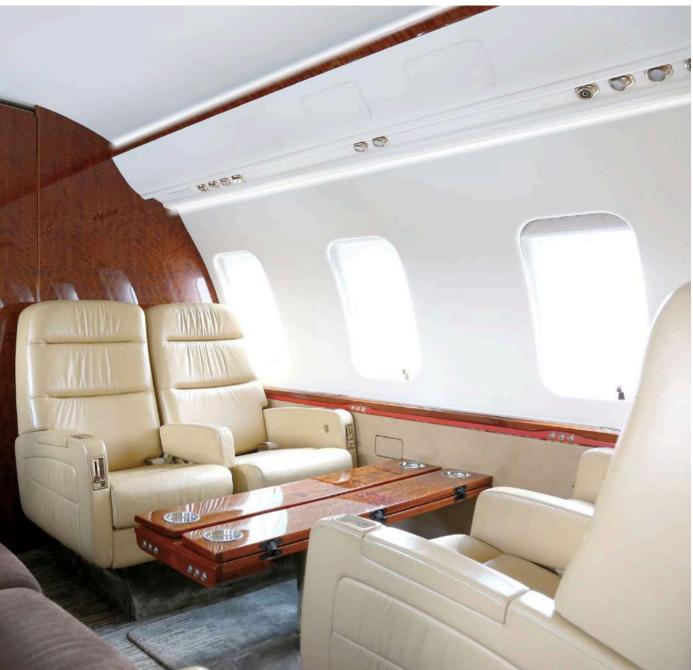

#### **Spacious Cabin**

The aircraft features the widest cabin in its class, providing a spacious and comfortable environment for all passengers on board.

### Comfort

Its specially designed wings ensure a smooth ride for passengers from takeoff to landing. Additionally, the seating configuration, which includes club seats and a divan, offers enhanced flexibility and comfort for everyone on board.