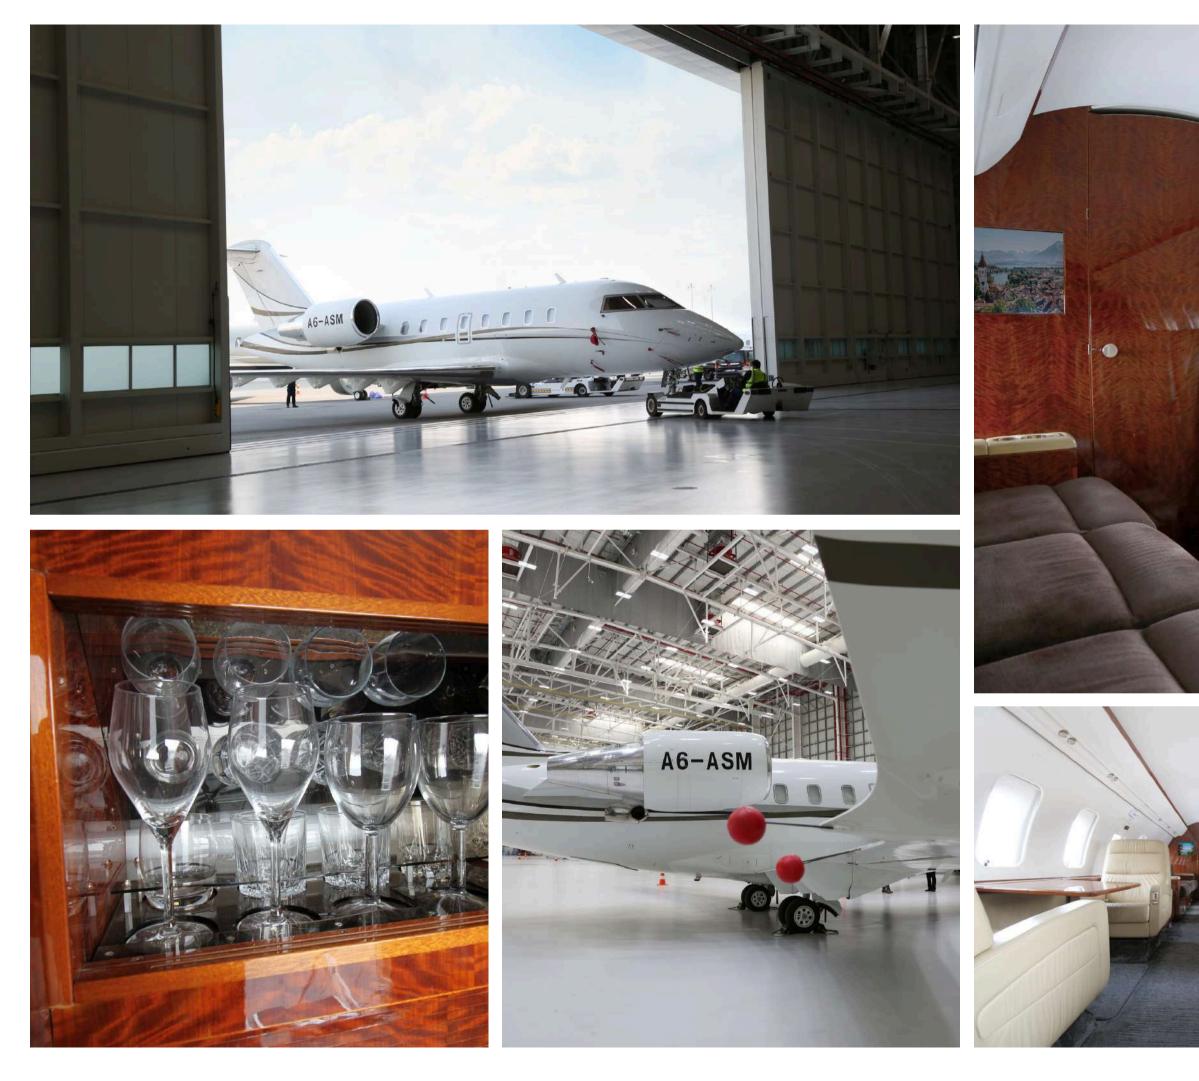

#### **Spacious Cabin**

The aircraft features the widest cabin in its class, providing a spacious and comfortable environment for all passengers on board.

### Comfort

Its specially designed wings ensure a smooth ride for passengers from takeoff to landing. Additionally, the seating configuration, which includes club seats and a divan, offers enhanced flexibility and comfort for everyone on board.